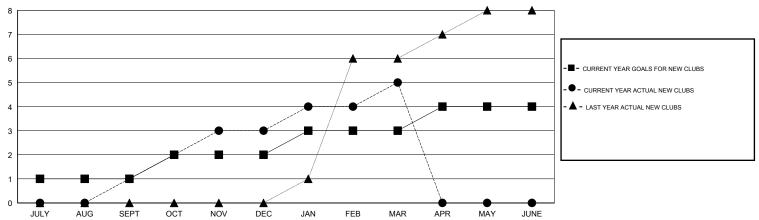

### GOALS AND ACTUAL NEW CLUBS CUMULATIVE

# **LOCATION KENYA AFRICA**

GMT CA 6-Afi

|                              |                  | Clubs            |                  |                  | Members                      |                    |                                     |                    |                  |  |
|------------------------------|------------------|------------------|------------------|------------------|------------------------------|--------------------|-------------------------------------|--------------------|------------------|--|
|                              | RESUL            | TS FOR 2014-2015 |                  |                  | RESULTS FOR 2014-2015        |                    |                                     |                    |                  |  |
| QUARTER                      | NEW CLUB<br>GOAL | NEW CLUBS        | DROPPED<br>CLUBS | NET<br>GAIN/LOSS | QUARTER                      | NEW MEMBER<br>GOAL | CHARTER AND<br>NEW MEMBERS<br>ADDED | DROPPED<br>MEMBERS | NET<br>GAIN/LOSS |  |
| HII WALLOWEDT                | 1                | 1                | 0                | 1                | HII WALIO OF DT              | 46                 | 72                                  | 27                 | 45               |  |
| JULY/AUG/SEPT<br>OCT/NOV/DEC | 1                | 2                | 2                | 0                | JULY/AUG/SEPT<br>OCT/NOV/DEC | 46                 | 82                                  | 65                 | 17               |  |
| JAN/FEB/MAR                  | 1                | 2                | 0                | 2                | JAN/FEB/MAR                  | 46                 | 62                                  | 36                 | 26               |  |
| APR/MAY/JUNE                 | 1                | 0                | 0                | 0                | APR/MAY/JUNE                 | 46                 | 0                                   | 0                  | 0                |  |