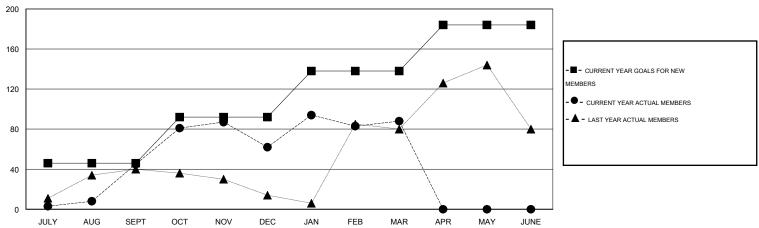

### GOALS AND ACTUAL MEMBERS CUMULATIVE

| DROPPED CLUBS: 2  |     | 37 CLUBS OF 65 ADDED 1 OR MORE<br>NEW MEMBERS | GENDER DISTRIBUTION  MALE 959 (64.62%) |              |     |
|-------------------|-----|-----------------------------------------------|----------------------------------------|--------------|-----|
| DROPPED MEMBERS   |     |                                               | FEMALE                                 | 525 (35.38%) |     |
| DECEASED          | 5   | CHCK HERE FOR HEALTH                          |                                        |              |     |
| CLUB CANCELLED 20 |     | CLICK HERE FOR HEALTH ASSESSMENT DATA         | FAMILY UNIT MEMBERS                    | 273          |     |
| OTHER             | 103 |                                               | HEAD OF HOUSEHOLD                      |              | 126 |
| TOTAL             | 128 |                                               | NON-HEAD OF HOUSEHOL                   | 147          |     |

# **LOCATION KENYA AFRICA**

GMT CA 6-Afi

|                              |                  | Clubs            |                  |                  | Members                      |                    |                                     |                    |                  |  |
|------------------------------|------------------|------------------|------------------|------------------|------------------------------|--------------------|-------------------------------------|--------------------|------------------|--|
|                              | RESUL            | TS FOR 2014-2015 |                  |                  | RESULTS FOR 2014-2015        |                    |                                     |                    |                  |  |
| QUARTER                      | NEW CLUB<br>GOAL | NEW CLUBS        | DROPPED<br>CLUBS | NET<br>GAIN/LOSS | QUARTER                      | NEW MEMBER<br>GOAL | CHARTER AND<br>NEW MEMBERS<br>ADDED | DROPPED<br>MEMBERS | NET<br>GAIN/LOSS |  |
| HII WALLOWEDT                | 1                | 1                | 0                | 1                | HII WALIO OF DT              | 46                 | 72                                  | 27                 | 45               |  |
| JULY/AUG/SEPT<br>OCT/NOV/DEC | 1                | 2                | 2                | 0                | JULY/AUG/SEPT<br>OCT/NOV/DEC | 46                 | 82                                  | 65                 | 17               |  |
| JAN/FEB/MAR                  | 1                | 2                | 0                | 2                | JAN/FEB/MAR                  | 46                 | 62                                  | 36                 | 26               |  |
| APR/MAY/JUNE                 | 1                | 0                | 0                | 0                | APR/MAY/JUNE                 | 46                 | 0                                   | 0                  | 0                |  |